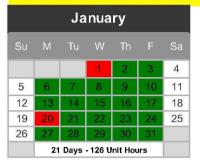

"APD ONLY APPROVES A MAXIMUM OF **20 DAYS PER MONTH (PER CLIENT)** FOR ADULT DAY TRAINING (ADT) SERVICES"

120 Unit Hours - 20 Days per Month
Please send all documents to admin@guardianhaven.com